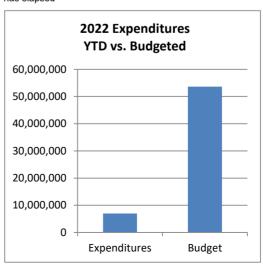

| 42,837,000           | 2.0%            |
| Transiers Out                       | 003,109              | 42,037,000           | 2.0 /0          |
| Total Expenditures                  | 6,984,272            | 53,605,661           | 13.0%           |
| Excess (Deficiency) of Revenues and |                      |                      |                 |
| Other Sources over Expenditures     | 15,943,864           | (35,544,295)         |                 |
| Prior Period Adjustment             |                      |                      |                 |
| Ending Fund Balance*                | 84,933,603           | 33,445,444           |                 |
| •                                   |                      |                      |                 |

#### \* - Unaudited





## Town of Johnstown, Colorado Statement of Revenues, Expenditures, and Changes in Fund Balances - Conservation Trust Fund Period Ending August 31, 2022 Unaudited

| Conservation Trust Fund                                             | 2022<br>Actuals<br>August | 2022<br>Adopted<br>Budget | %<br>Complete   |
|---------------------------------------------------------------------|---------------------------|---------------------------|-----------------|
| Beginning Fund Balance                                              | 100,051                   | 100,051                   |                 |
| Revenues: Intergovernmental Earnings on Investment                  | 55,839<br>140             | 81,100<br>50              | 68.9%<br>280.2% |
| Total Operating Revenues