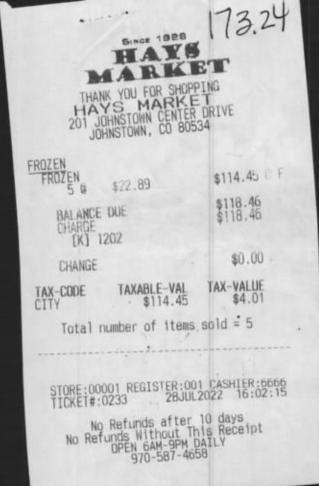

|                        |                        |                                                             |                                                                                |
| CURRENT                                                                                        | 1-30 DAYS PAST<br>DUE                                                                                               | 31-60 DAYS PAST<br>DUE | 61-90 DAYS PAST<br>DUE | OVER 90 DAYS<br>PAST DUE                                    | AMOUNT DUE                                                                     |

Accounts due and payable in 30 days. A finance charge of 1 1/2% per month which is an annual rate of 18% will be charged to the previous balance of all past due accounts.





THANK YOU FOR SHOPPING
HAYS MARKET
201 JOHNSTOWN CENTER DRIVE
JOHNSTOWN, CO 80534
TAX EXEMPT #2102

DAIRY NORTH STAR VARIETY 2 # \$27.39 EA \$54.78 N F \$56.70

BALANCE DUE CHARGE [K] 1202

CHANGE TOTAL TAX

\$0.00

Total number of items sold = 2

TAX FORGIVEN \$1.92

STORE:00001 REGISTER:001 CASHIER:6666 TICKET#:0300 28JUL2022 17:32:08

No Refunds after 10 days No Refunds Without This Receipt OPEN 6AM-9PM DAILY 970-587-4658

Hays Market 201 Johnstown Center Dr. Johnstown , CO

8/5/20

GLENN A. JONES LIBRARY 400 S. PARISH AVE. JOHNSTOWN, CO 80534 Haldhaddadlall

Account #000000001202

Date: 7/29/2022

Page No. 1

## **Statement**

| Date                                                       | Invoice                         | Reference