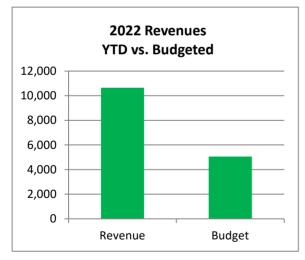

60               | 200.6%<br>1027.5% |
| Total Operating Revenues                                            | 10,647                    | 5,060                     | 210.4%            |
| Expenditures: Operations & Maintenance Capital Outlay Transfers Out | -<br>-<br>-               | -<br>-<br>-               |                   |
| Total Expenditures                                                  |                           | -                         |                   |
| Excess (Deficiency) of Revenues and Other Sources over Expenditures | 10,647                    | 5,060                     |                   |
| Ending Fund Balance*                                                | 164,464                   | 158,877                   |                   |

### \* - Unaudited





# Town of Johnstown, Colorado Statement of Revenues, Expenditures, and Changes in Fund Balances - Library Fund Period Ending August 31, 2022 Unaudited

| Library Fund                                                        | 2022<br>Actuals<br>August | 2022<br>Adopted<br>Budget | %<br>Complete   |
|---------------------------------------------------------------------|---------------------------|---------------------------|-----------------|
| Beginning Fund Balance                                              | 6,665,722                 | 6,665,722                 |                 |
| Revenues: Intergovernmental                                         | 486,564                   | 488,959                   | 99.5%           |
| Miscellaneous Revenue Capital Investment Fees