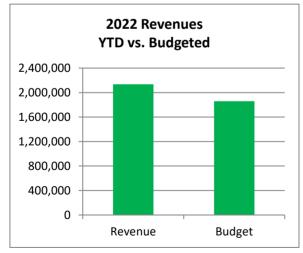

br>1,018,862       | 5,000<br>1,140,000        | 721.0%<br>89.4% |
| Total Operating Revenues                                            | 2,134,867                 | 1,859,959                 | 114.8%          |
| Expenditures: Operations Capital Outlay                             | 488,346<br>               | 1,472,000                 | 33.2%<br>0.0%   |
| Total Expenditures                                                  | 488,346                   | 1,472,000                 | 33.2%           |
| Excess (Deficiency) of Revenues and Other Sources over Expenditures | 1,646,521                 | 387,959                   |                 |
| Ending Fund Balance*                                                | 8,312,243                 | 7,053,681                 | ·               |







# Town of Johnstown, Colorado Statement of Revenues, Expenditures, and Changes in Fund Balances - Recreation Center Fund Period Ending August 31, 2022 Unaudited

| Recreation Center Fund                                              | 2022<br>Actuals<br>August | 2022<br>Adopted<br>Budget | %<br>Complete |
|---------------------------------------------------------------------|---------------------------|---------------------------|---------------|
| Beginning Fund Balance                                              | 922,738                   | 922,738                   |               |
| Revenues: State Grants Transfers In Earnings on Investment          | 12,500<br>-<br>-          | 0<br>-<br>-               |               |
| Total Operating Revenues