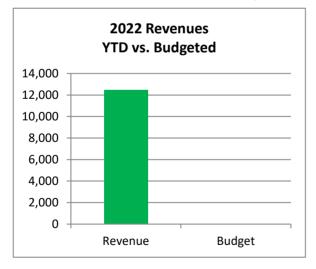

>-          | 0<br>-<br>-               |               |
| Total Operating Revenues                                            | 12,500                    |                           |               |
| Expenditures: Operations & Maintenance Capital Outlay               | 345,833<br>-              | 500,000                   | 0.0%          |
| Total Expenditures                                                  | 345,833                   | 500,000                   | 69.2%         |
| Excess (Deficiency) of Revenues and Other Sources over Expenditures | (333,333)                 | (500,000)                 |               |
| Ending Fund Balance*                                                | 589,405                   | 422,738                   |               |

#### \* - Unaudited





### Sales Tax Analysis and Comparison 2022

|                       |            | Motor Vehicle |                  |
|-----------------------|------------|---------------|------------------|
|                       | Sales Tax  | Sales Tax     | Total Sales      |
| Month/Year            | Collected* | Collected*    | Taxes Collected* |
| Jan-21                | 744,120    | 178,705       | 922,826          |
| Feb-21                | 743,695    | 139,660       | 883,356          |
| Mar-21                | 906,817    | 124,138       | 1,030,955        |
| Apr-21                | 918,293    | 168,662       | 1,086,954        |
| May-21                | 896,848    | 213,617       | 1,110,465        |
| Jun-21                | 1,015,237  | 219,682       | 1,234,920        |
| Jul-21