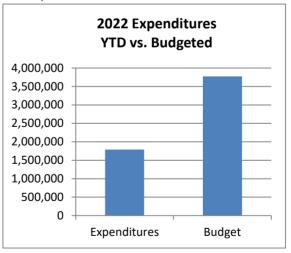

al Operating Revenues                                            | 1,084,802                 | 1,884,650                       | 57.6%                   |
| Expenditures: Operations Capital Outlay Transfers Out               | 318,577<br>1,473,325<br>- | 1,037,550<br>2,737,000          | 30.7%<br>53.8%          |
| Total Expenditures                                                  | 1,791,902                 | 3,774,550                       | 47.5%                   |
| Excess (Deficiency) of Revenues and Other Sources over Expenditures | (707,100)                 | (1,889,900)                     |                         |
| Ending Fund Balance*                                                | 6,570,819                 | 5,388,019                       |                         |







## Town of Johnstown, Colorado Statement of Revenues, Expenditures, and Changes in Fund Balances - Street and Alley Fund Period Ending August 31, 2022 Unaudited

| Street and Alley Fund                                                  | 2022<br>Actuals<br>August      | 2022<br>Adopted<br>Budget   | %<br>Complete              |
|------------------------------------------------------------------------|--------------------------------|-----------------------------|----------------------------|
| Beginning Fund Balance                                                 | 15,131,804                     | 15,131,804                  |                            |
| Revenues: Taxes & Fees Intergovernmental                               | 3,224,275<br>189,828           | 3,191,400<br>707,667