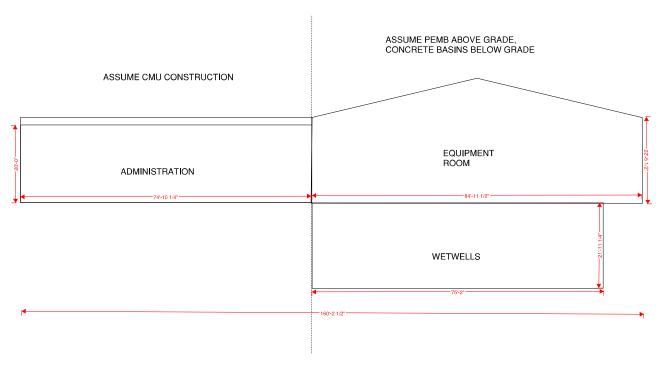

# 12. RFP Award for Raw Water Transmission Project

Doug Gossett, The Town's Civil Engineer II, presented noting the Town is undergoing improvements to its utilities. The Town is currently under design to increase the capacity of the water treatment plant from 6.2 million gallons per day to 12 million gallons per day. In order to supply the raw water needed to the new treatment plant, the existing 11-mile, 16-inch raw water pipeline, from Lone Tree Reservoir to the water treatment plant and the existing pump station at Lone Tree Reservoir needs to be expanded to increase capacity. Mr. Gossett noted staff recommended asking for 20% contingency on this project.