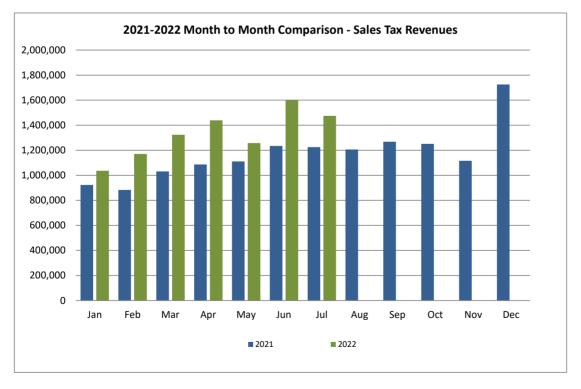

| 1,387,474  | 211,390       | 1,598,864        |
| Jul-22                | 1,314,434  | 159,699       | 1,474,133        |
| Aug-22                | 0          | 0             | 0                |
| Sep-22                | 0          | 0             | 0                |
| Oct-22                | 0          | 0             | 0                |
| Nov-22                | 0          | 0             | 0                |
| Dec-22                | 0          | 0             | 0                |
| 2022 Total            | 8,049,442  | 1,250,149     | 9,299,590        |
| Jan - Jul 2021        | 6,253,280  | 1,240,905     | 7,494,185        |
| Jan - Jul 2022        | 8,049,442  | 1,250,149     | 9,299,590        |
| % Increase (Decrease) | 28.72%     | 0.74%         | 24.09%           |



<sup>\*</sup> Amounts shown reflect different reporting periods for various entities.



### Town of Johnstown

### TOWN COUNCIL AGENDA COMMUNICATIONS

**AGENDA DATE**: October 3, 2022

**SUBJECT**: Acknowledgement of Receipt of 2023 Budget

**ATTACHMENTS**: 1. Resolution 2022-39

2. FY 2023 Preliminary Budget

**PRESENTED BY**: Devon McCarty, Interim Finance Director

#### **AGENDA ITEM DESCRIPTION:**

The Town of Johnstown Municipal Code, Section 4-2 states that "No later than October 15 of each year, the Town Manager, as designated by the Town Council and required by Colorado Law, shall submit to the Town Council the proposed annual budget for the ensuing fiscal year." The attached Resolution 2022-41 acknowledges that the Council was in receipt of the preliminary 2023 Budget document