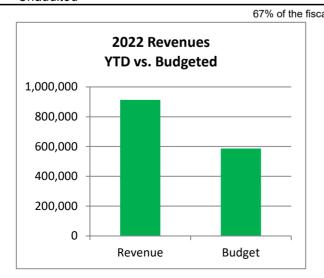

| 10,844                                       | 1,000                                           | 1084.4%                 |
| Total Non-Operating Revenues (Expenses)                                                         | 340,981                                      | 111,000                                         | 307.2%                  |
| Excess (Deficiency) of Revenues and Other Sources over Expenses                                 | 518,468                                      | (413,965)                                       |                         |
| Ending Cash Balance*                                                                            | 4,034,031                                    | 3,101,598                                       |                         |





## Town of Johnstown, Colorado Statement of Revenues, Expenditures, and Changes in Fund Balances - Cemetery Perpetual Fund Period Ending August 31, 2022 Unaudited

| Cemetery Perpetual Fund                                             | 2022<br>Actuals<br>August | 2022<br>Adopted<br>Budget | %<br>Complete     |
|---------------------------------------------------------------------|---------------------------|---------------------------|-------------------|
| Beginning Fund Balance                                              | 153,817                   | 153,817                   |                   |
| Revenues: Miscellaneous Revenue Earnings on Investment              | 10,031<br>616             | 5,000<br>60               | 200.6%<br>1027.5% |
| Total Operating Revenues