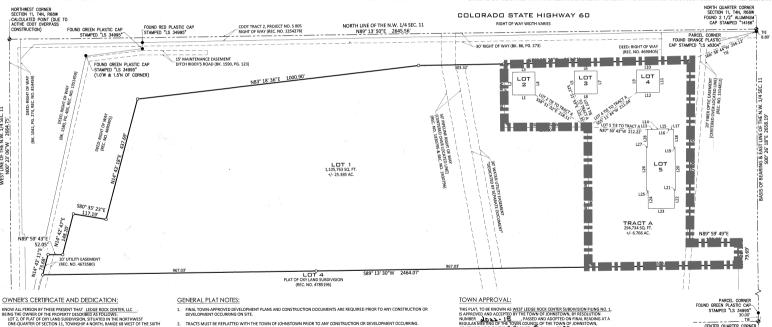

# WEST LEDGE ROCK CENTER SUBDIVISION FILING NO. 1

# A SUBDIVISION OF

#### LOT 2. OF PLAT OF OXY LAND SUBDIVISION.

# SITUATED IN THE NORTHWEST ONE-QUARTER OF SECTION 11. TOWNSHIP 4 NORTH, RANGE 68 WEST OF THE SIXTH PRINCIPAL MERIDIAN. TOWN OF JOHNSTOWN, COUNTY OF WELD, STATE OF COLORADO

#### PURPOSE STATEMENT

THIS PLAT SURDIVIDES LOT 2. OF PLAT OXY LAND

#### LEGAL DESCRIPTION:

LOT 2. OF PLAT OF DXY LAND SURDIVISION, SITUATED LOT 2, OF PLAT TO F OXY DAND SUBDIVISION, STUATED IN THE NORTHWEST ONE-QUARTER OF SECTION 11, TOWNSHIP 4 NORTH, RANGE 88 WEST OF THE SIXTH PRINCIPAL MERIDIAN, TOWN OF JOHNSTOWN, COUNTY OF WELD, STATE OF COLORADO.

AND MORE PARTICULARLY DESCRIBED AS FOLLOWS COMMENCING AT THE NORTH QUARTER CORNER OF SAID SECTION 11 AND ALONG ITS NORTH/SOUTH CENTER SECTION LINE S00\*26'18"E, A DISTANCE OF 8.80 FEET TO THE NORTHEAST CORNER OF RIGHT-OF-WAY DEED, RECEPTION NUMBER 4690405;

THENCE DEPARTING SAID SECTION LINE \$66"38'44"W THROUGH AND ACROSS SAID RIGHT-OF-WAY DEED. A DISTANCE OF 256.12 FEET TO THE NORTHEAST CORNER OF LOT 2, PLAT OF OXY LAND SUBDIVISION, RECEPTION NO. 4785196 AND THE POINT OF

THENCE CONTINUING ALONG THE WEST LINE OF SAID COURSES:

- 1. S00\*00'10"E, A DISTANCE OF 640.44 FEET 2 N80°50'40"F A DISTANCE OF 170 82 FEFT
- 3 SOO 26'18"E A DISTANCE OF 79 69 FEET.
- THENCE DEPARTING SAID WEST LINE \$89°13'30"W Z DISTANCE OF 2,464.07 FEET TO A POINT ON THE EAST LINE OF THE SAME RIGHT-OF-WAY DEED, RECEPTION NUMBER 4690405:

THENCE CONTINUING ALONG THE EAST AND SOUTH LINES OF SAID RIGHT-OF-WAY DEED THE FOLLOWING SEVEN (7) COURSES:

- 1. N14"43'11"E, A DISTANCE OF 73.68 FEET,
- 2. N89\*59'43"E, A DISTANCE OF 52.05 FEET,
- 3. N14\*42'47"E. A DISTANCE OF 148.20 FEET. 4. S80\*35'23"E. A DISTANCE OF 117.19 FEET.
- E NIAMAZIANIE A DISTANCE DE 427 60 EEET
- 6. N83\*18'36"F. A DISTANCE OF 1.000.90 FEET. 7. N88°55'28"F. A DISTANCE OF 963.21 FEET TO THE

CONTAINING 1,447,024 SQUARE FEET OR 33.219 ACRES MORE OR LESS

| ,     |         |                 |
|-------|---------|-----------------|
|       | LINE TA | BLE             |
| TAG#  | LENGTH  | DIRECTION       |
| L1    | 80.00'  | 589*33'42"W     |
| L2    | 80.00'  | N00°26'18"W     |
| . L3  | 80.00'  | N89*33'42*E     |
| L4    | 80.00"  | 900*26'18"E     |
| L5    | 80.00'  | N00"26'18"W     |
| L6    | 80.00'  | N89"33'42"E     |
| L7    | 80.00'  | 900°26'18"E     |
| L8    | 80.00*  | 589*33'42"W     |
| L9    | 80.00'  | N00*26'18"W     |
| L10   | 80.00'  | N89"33'42"E     |
| 111   | 80.00'  | 500°26'18"E     |
| L12   | 80.00'  | 589*33'42"W     |
| L13   | 36.21   | N89*33'42*E     |
| L14   | 2.00/   | N00°26'17"W     |
| L15   | 39.50   | N89*33'43*E     |
| L16   | 2.00    | 500*26'18"E     |
| 117   | 17.29'  | N89"33'44"E     |
| L18   | 63.00/  | 500°26'17"E     |
| L19   | 4.00    | N89*33'42*E     |
| L20   | 152.25" | 500*26'18"E     |
| L21   | 4.00"   | 589°33'42"W     |
| L22   | 63.00/  | 500°26'17"E     |
| L23   | 93.00   | 589*33'42*W     |
| L24   | 63.00   | N00°26'17"W     |
| L25   | 5.00"   | 589°33'42"W     |
| L26   | 152.25  | N00*26*18*W     |
| L27   | 5.00    | N89"33"42"E     |
| 1.28  | 63.00   | N00"26"18"W     |
|       |         |                 |
| IDEN" | TIFIER  | AREA            |
| LO    | T1      | 1,105,768 SQ. F |
|       |         |                 |

| ñ   |            | -               |
|-----|------------|-----------------|
|     | IDENTIFIER | AREA            |
| 7,1 | LOT 1      | 1,105,763 SQ. I |
|     | LOT 2      | 6,400 SQ. FT.   |
|     | LOT 3      | 6,400 SQ, FT.   |
|     | LOT 4      | 6,400 SQ. FT.   |
|     | LOT 5      | 27,827 SQ, FT   |
|     | TRACT A    | 294,734 SQ, F   |
|     |            |                 |

#### ABBREVIATIONS: SECTION

- P O W DIGHT OF WAY RECEPTION NUMBER NORTH SOUTH
- U.S. SURVEY FOOT SQUARE FOOT ACRE DELTA ANGLE ARC LENGTH
- CHORD BEARING

- 1 ACCORDING TO COLORADO LAW YOU MUST COMMENCE ANY LEGAL ACTION BASED LIPON ANY DEFECT IN THIS SURVEY WITHIN THREE YEARS AFTER YOU FIRST DISCOVER SUCH DEFECT. IN NO EVENT, MAY ANY ACTION BASED UPON ANY DEFECT IN THIS SURVEY BE COMMENCED MORE THAN TEN YEARS FROM THE DATE OF THE CERTIFICATION SHOWN HEREON.
- 2. THIS SUBJECT DOES NOT CONSTITUTE A TITLE SEARCH BY POINT CONSULTING, LLC. FOR INFORMATION REGARDING BOUNDARY FASEMENTS AND TITLE POINT THIS SURVEY DOES NOT CONSTITUTE A TITLE SEARCH BY POINT CONSULTING, LCC. FOR INFORMATION RESARDING BOUNDARY, EASEMEN CONSULTING, LCC RELIED UPON THE FOLLOWING TITLE COMMITMENT PREPARED BY OLD REPUBLIC NATIONAL TITLE INSURANCE COMPAN ORDER NO. FCC25188854-3, EFFECTIVE DATE OF DECEMBER 21, 2021 AT 5:00 P.M.
- 3. PUBLISHED PROPERTY ADDRESS: VACANT LAND, IOHNSTOWN, CO 80534
- 4. THE SUBJECT PROPERTY CONTAINS 1.447.024 SQUARE FEET OR 33.219 ACRES. MORE OR LESS.
- 5. LINIT OF MEASURE: DISTANCES SHOWN HEREON ARE U.S. SURVEY FOOT
- 6. BASIS OF BEARINGS: BEING THE EAST SECTION LINE OF THE NORTHWEST ONE-QUARTER SECTION 11. TOWNSHIP 4 NORTH, RANGE 68 WEST OF THE 6TH PRINCIPAL
- FLOOD ZONE DESIGNATION: ACCORDING TO FLOOD INSURANCE RATE MAP (F.I.R.M.) NUMBER 08069C140SG, WITH AN EFFECTIVE DATE OF JANUARY 15, 2021, THE ENTIRE PROPERTY LIES ENTIRELY WITHIN THE FOLLOWING ZONE DESIGNATION:ZONE X AREAS DETERMINED TO BE OUTSIDE THE 0.2% ANNUAL CHANCE FLOODPLAIN

ANOW ALL PERSONS IT HISSE PRESENT I HEAL LEGGE ROVIC LENTIES, LLL.

BEING THE CHWIER OF THE PROPERTY DESCRIBED AS FOLLOWS:

LOT 2, OF PLAT OF DRY LAND SUBDIVISION, SITUATED IN THE NORTHWEST
ONE-QUARTER OF SECTION 11, TOWNSHIP A NORTH, BANGE 68 WEST OF THE SIXTH
PRINCIPAL MERIDIAN, TOWN OF JOHNSTOWN, COUNTY OF WELD, STATE OF

HAS SURVEYED, LAID OUT, SUBDIVIDED, AND PLATTED THE SAME INTO TRACTS, BLOCKS, LOTS AND OUTLOTS, AS SHOWN ON THIS PLAT, UNDER THE NAME AND STYLE OF WEST LEDGE ROCK CENTER SUBDIVISION FILING NO. 1.

\_\_\_DAY OF \_MOUV\_ LEDGE ROCK CENTER, LLC

MICHEL SCHLUP, MEMBER

- DEVELOPMENT OCCURRING ON SITE
- 2. TRACTS MUST BE BEDLATTED WITH THE TOWN OF IQUASTOWN BRIDG TO ANY CONSTRUCTION OF DEVELOPMENT OCCURRING
- LOTS 2, 3, 4, AND 5 REPRESENT BUILDING FOOTPRINTS THAT MAY BE REPLATTED TO FINAL FOUNDATION FOOTPRINT, BASED UPON
  FINAL JOINSTOWN-APPROVED DEVELOPMENT PLANS AND MAY BE SUBJECT TO MINOR MODIFICATION OF SIZE AND LOCATION AT THE
  TIME OF REPLAT.
- 4. TRACT A WILL BE OWNED BY THE APPROPRIATE METRO DISTRICT OR OWNERS ASSOCIATION AS A TRACT FOR LANDSCAPING, COMMON

STATE OF COLORADO COUNTY OF Johnson THE FOREGOING INSTRUMENT WAS ACKNOWLEDGED BEFORE ME THIS / DAY

NOTARIAL:

MY COMMISSION EXPIRES: 5-16-25

BY Michel Schlup AS <u>solemember</u> OF Ledge Rock Center, UC MITMESS MY HAND AND OFFICIAL/SEAL

ADAM R. ZETTLEMOYER, PLS COLORADO LICENSE NUMBER 38570 FOR AND ON BEHALF OF POINT CONSULTING LLC 8460 W KEN CARYL AV

DATED THIS 9TH DAY OF MAY 2022

SURVEYING CERTIFICATE:

I, ADAM R. ZETTLEMOYER, BEING A REGISTERED PROFESSIONAL LAND SURVEYOR IN THE STATE OF COLORADO, DO HEREBY CERTIFY THAT LIBER AS OF WEST LEDGE ROCK CENTER SUBDIVISION HILMO RO. J. BEING A SUBDIVISION OF 2017, OF PLAT OF OXY LAND SUBDIVISION WAS MADE BY ME OR UNDER MY SUPERVISION.

CENTER QUARTER CORNER SECTION 11, T4N, R68W FOUND 2 1/2" ALUMINUM

EXHIBIT

A-2

 $\circ$ 

Ğ

WEST

Š

O  $\checkmark$ Ž Ŏ œ