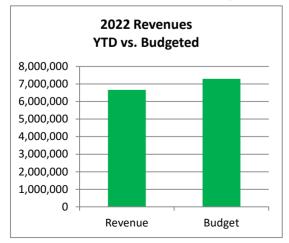

15.2%<br>25938.0%               |
| Total Non-Operating Revenues (Expenses)                                      | 4,688,123                                              | 4,312,940                                                  | 108.7%                                    |
| Excess (Deficiency) of Revenues and Other Sources over Expenses              | (6,303,954)                                            | (46,326,060)                                               |                                           |
| Ending Cash Balance*                                                         | 55,966,980                                             | 15,944,873                                                 |                                           |

67% of the fiscal year has elapsed





# Town of Johnstown, Colorado Statement of Revenues, Expenditures, and Changes in Fund Balances - Drainage Fund Period Ending August 31, 2022 Unaudited

| Drainage Fund                                                                                   | 2022<br>Actuals<br>August                    | 2022<br>Adopted<br>Budget                       | %<br>Complete           |
|-------------------------------------------------------------------------------------------------|----------------------------------------------|-------------------------------------------------|-------------------------|
| Beginning Cash Balance                                                                          | 3,515,563                                    | 3,515,563                                       |