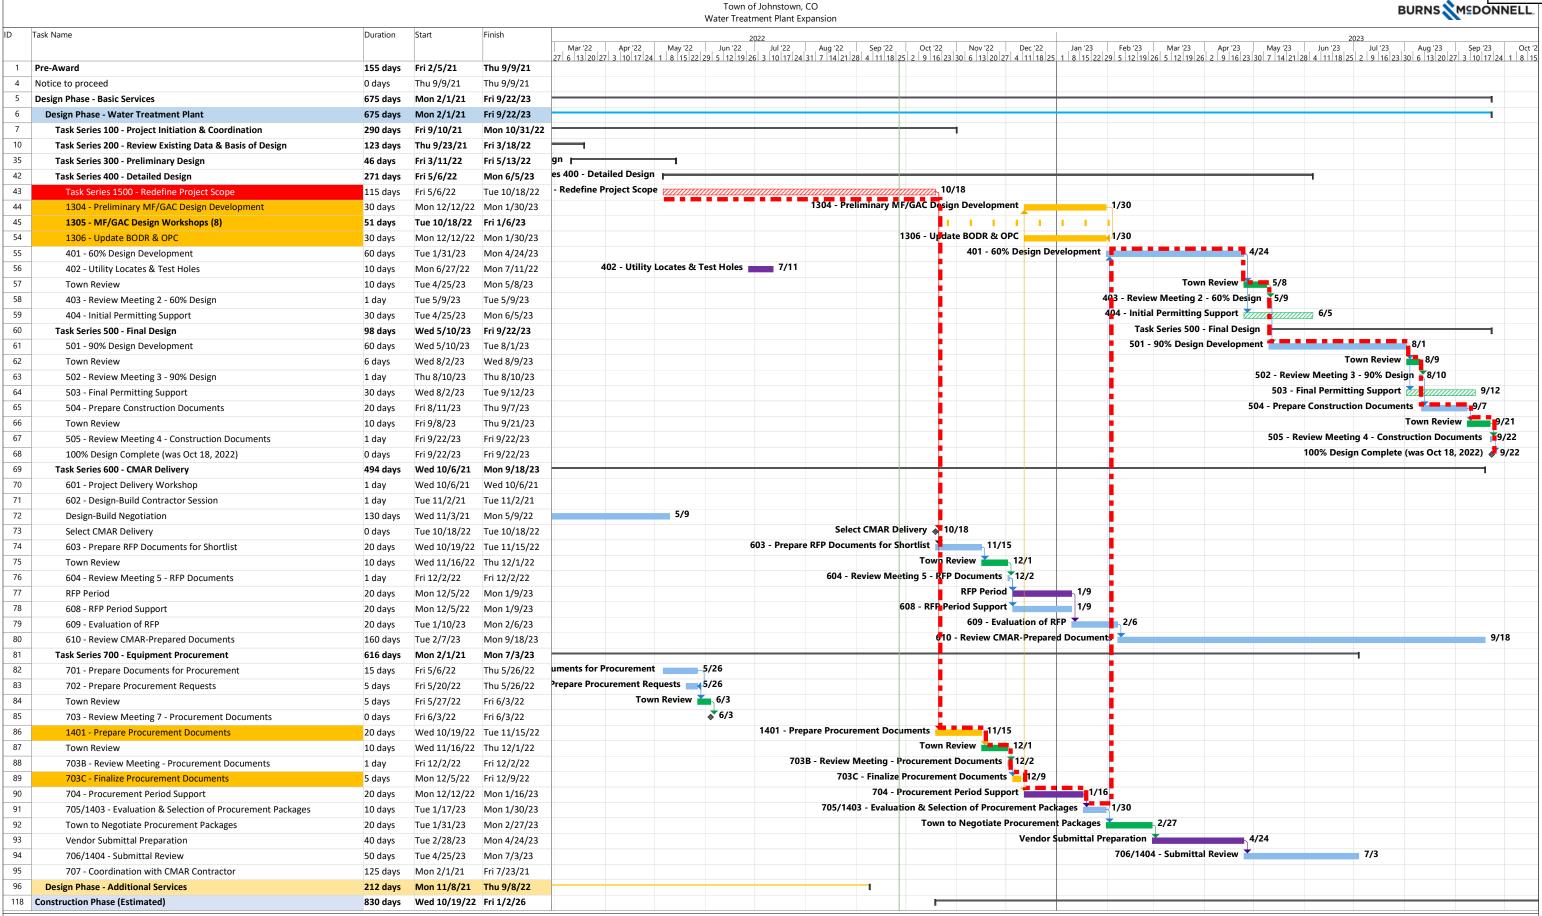

# 12. RFP Award for Raw Water Transmission Project

Doug Gossett, The Town's Civil Engineer II, presented noting the Town is undergoing improvements to its utilities. The Town is currently under design to increase the capacity of the water treatment plant from 6.2 million gallons per day to 12 million gallons per day. In order to supply the raw water needed to the new treatment plant, the existing 11-mile, 16-inch raw water pipeline, from Lone Tree Reservoir to the water treatment plant and the existing pump station at Lone Tree Reservoir needs to be expanded to increase capacity. Mr. Gossett noted staff recommended asking for 20% contingency on this project.