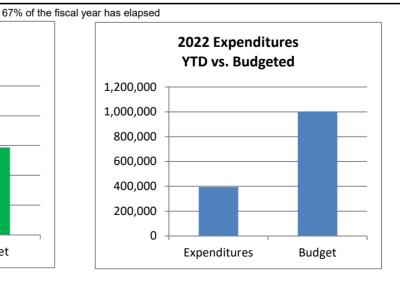

| 10,844                                       | 1,000                                           | 1084.4%                 |
| Total Non-Operating Revenues (Expenses)                                                         | 340,981                                      | 111,000                                         | 307.2%                  |
| Excess (Deficiency) of Revenues and Other Sources over Expenses                                 | 518,468                                      | (413,965)                                       |                         |
| Ending Cash Balance*                                                                            | 4,034,031                                    | 3,101,598                                       |                         |





## Town of Johnstown, Colorado Statement of Revenues, Expenditures, and Changes in Fund Balances - Cemetery Perpetual Fund Period Ending August 31, 2022 Unaudited

| Cemetery Perpetual Fund                                             | 2022<br>Actuals<br>August | 2022<br>Adopted<br>Budget | %<br>Complete     |
|---------------------------------------------------------------------|---------------------------|---------------------------|-------------------|
| Beginning Fund Balance                                              | 153,817                   | 153,817                   |                   |
| Revenues: Miscellaneous Revenue Earnings on Investment              | 10,031<br>616             | 5,000<br>60               | 200.6%<br>1027.5% |
| Total Operating Revenues