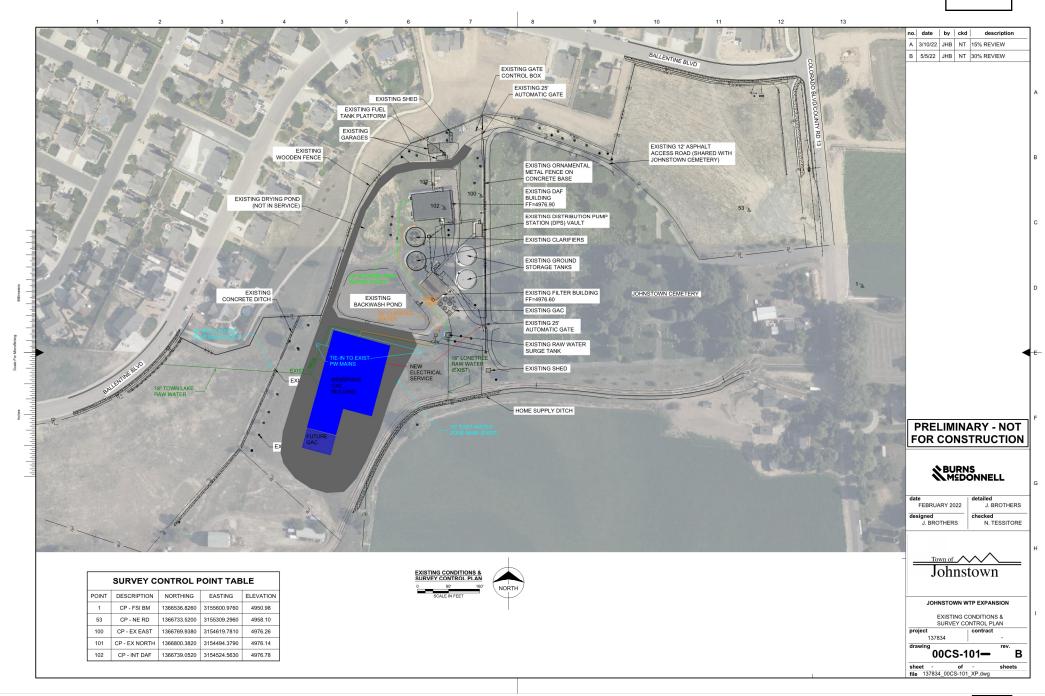

# 12. RFP Award for Raw Water Transmission Project

Doug Gossett, The Town's Civil Engineer II, presented noting the Town is undergoing improvements to its utilities. The Town is currently under design to increase the capacity of the water treatment plant from 6.2 million gallons per day to 12 million gallons per day. In order to supply the raw water needed to the new treatment plant, the existing 11-mile, 16-inch raw water pipeline, from Lone Tree Reservoir to the water treatment plant and the existing pump station at Lone Tree Reservoir needs to be expanded to increase capacity. Mr. Gossett noted staff recommended asking for 20% contingency on this project.

Councilmember Young moved, with Councilmember Morris providing the second, to approve awarding the design services to Civil Resources, LLC as presented for a total not to exceed \$652,000 with access to a 20% contingency for additional design services with authorization from the Town Manager

The motion passed with all in favor.