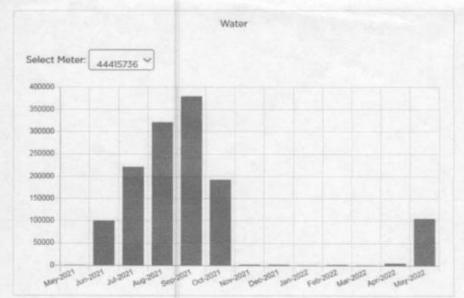

Operator Handled Person Collect Call



Johnstown

Town of Johnstown

450 S Parish Ave | PO Box 609 Johnstown, CO 80534

(970) 587-4664 Monday - Friday 8:00 am - 5:00 pm



Remove Account

The Consumer Confidence Report (aka Water Quality Report) is available for the 2021 calendar year. You can find it by visiting Johnstown.colorado.gov/drinkingwater.

#### Billing Address

GLENN A. JONES LIBRARY 400 S PARISH AVE PO BOX 457 JOHNSTOWN, CO 80534

#### Service Address

400 S Parish Ave Johnstown CO 80534

| Description | Read Date | Prev Reading | Present Reading | Total Usage |
|-------------|-----------|--------------|-----------------|-------------|
| WA          | 5/20/2022 | 4,292        | 4,397           | 105,000     |

Previous Payment Date Previous Payment Amount 5/15/2022 \$328.99



#### Account Information

| Account<br>Number      | 860.000.01 |
|------------------------|------------|
| Account Type:          | Utility    |
| Due Date:              | 6/15/2022  |
| Auto Pay<br>Scheduled: | 6/15/2022  |
| Select Billing Period  | 5/31/2022  |

# **Total Charges**

| Water             | \$455.60 |
|-------------------|----------|
| Sewer             | \$39.49  |
| Trash             | \$191.90 |
| Storm Water       | \$40.00  |
| Statement Charges | \$726.99 |
| Total Amount Due  | \$726.99 |
|                   |          |

The information displayed here is provided by Town of Johnstown. If there is a discrepancy, please contact Town of Johnstown, Please note that model bill is only displaying payments made on or after 05/25/2022. Payments made directly to Johnstow