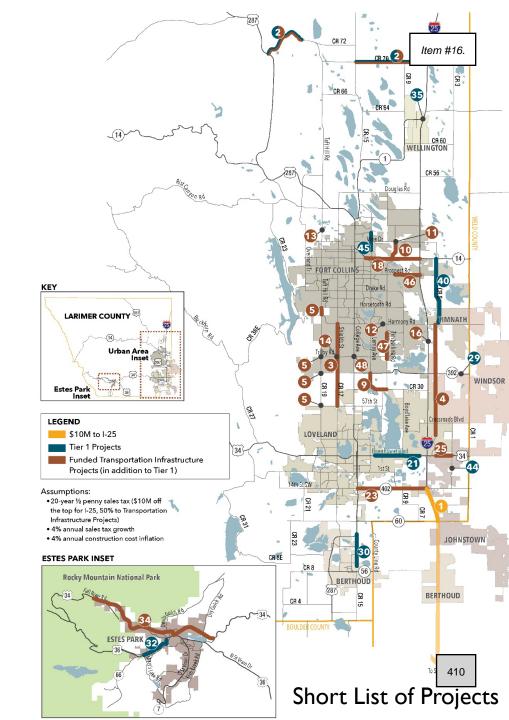

tation is funded!

## NOTABLE Funding Gaps and Considerations

- Increasing construction costs
- Federal Infrastructure Bill is grant heavy; competitive, local match requirements
- Non "Regionally Significant" projects (as defined in SB 260 and CDOT Rulemaking)
- Shift in focus to multimodal and transit projects reduces ability to fund capacity projects
- Uncertainty about how greenhouse gas rulemaking will be applied

#### Local Funding Attempt

- Technical Advisory Committee and Regional Task Force formed in 2018
- Compiled regional transportation infrastructure projects (\$547M in needs)
- Evaluated and ranked infrastructure projects and developed strategy for project "short list"
- Identified eligibility criteria for transit
- Unsuccessful Half Penny sales tax ballot question in 2019



#### KEY TAKEAWAYS

- Identifying the right mix of projects that works for all communities and resonates with the public is challenging
- Message was not getting back to City Councils, community leaders
- Municipalities should have "skin in the game" Council involvement and monetary contribution to planning effort
- Bundling transportation with facilities was a mistake



### Interactive Polling

Go to www.menti.com

#### regional transportation? Please rank these issues:



| 1st | Congestion on regional corridors  |
|-----|-----------------------------------|
| 2nd | Jobs/housing balance              |
| 3rd | Cost of living/affordable housing |
| 4th | Tourism                           |
| 5th | Lack of public transit options    |

## How important is regional transportation compared