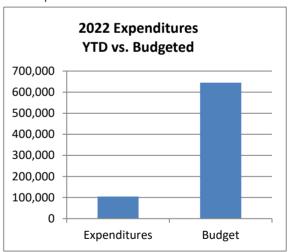

| 104,580<br>-              | 645,000<br>50             | 16.2%<br>0.0% |
| Total Operating Revenues                                            | 104,580                   | 645,050                   | 16.2%         |
| Expenditures: Miscellaneous                                         | 104,580                   | 645,050                   | 16.2%         |
| Total Expenditures                                                  | 104,580                   | 645,050                   | 16.2%         |
| Excess (Deficiency) of Revenues and Other Sources over Expenditures | -                         | _                         |               |
| Ending Fund Balance*                                                | 41,435                    | 95,951                    |               |







### Town of Johnstown, Colorado Statement of Revenues, Expenditures, and Changes in Fund Balances - Water Fund Period Ending August 31, 2022 Unaudited

| Water Fund                                                                    | 2022<br>Actuals<br>August                     | 2022<br>Adopted<br>Budget                     | %<br>Complete                       |
|-------------------------------------------------------------------------------|-----------------------------------------------|-----------------------------------------------|-------------------------------------|
| Beginning Cash Balance                                                        | 22,391,126                                    | 22,391,126                                    |