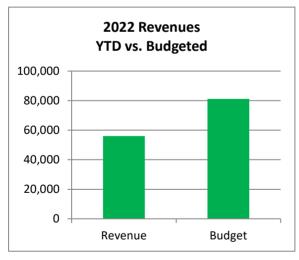

| 81,100<br>50              | 68.9%<br>280.2% |
| Total Operating Revenues                                            | 55,979                    | 81,150                    | 69.0%           |
| Expenditures: Operations Capital Outlay                             | -<br>79,593               | -<br>145,000              | 54.9%           |
| Total Expenditures                                                  | 79,593                    | 145,000                   | 54.9%           |
| Excess (Deficiency) of Revenues and Other Sources over Expenditures | (23,613)                  | (63,850)                  |                 |
| Ending Fund Balance*                                                | 76,438                    | 36,201                    |                 |

### \* - Unaudited





## Town of Johnstown, Colorado Statement of Revenues, Expenditures, and Changes in Fund Balances - Parks and Open Space Fund Period Ending August 31, 2022 Unaudited

| Parks and Open Space Fund                                           | 2022<br>Actuals<br>August | 2022<br>Adopted<br>Budget       | %<br>Complete           |
|---------------------------------------------------------------------|---------------------------|---------------------------------|-------------------------|
| Beginning Fund Balance                                              | 7,277,919                 | 7,277,919                       |                         |
| Revenues: Taxes & Fees Miscellaneous Revenue Transfers In           | 1,010,268<br>59,121<br>0  | 498,150<br>222,000<br>1,162,000 | 202.8%<br>26.6%<