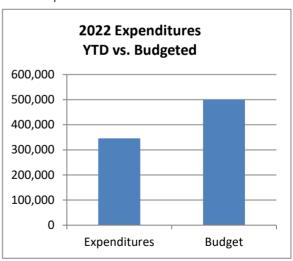

| 0<br>-<br>-               |               |
| Total Operating Revenues                                            | 12,500                    |                           |               |
| Expenditures: Operations & Maintenance Capital Outlay               | 345,833<br>-              | 500,000                   | 0.0%          |
| Total Expenditures                                                  | 345,833                   | 500,000                   | 69.2%         |
| Excess (Deficiency) of Revenues and Other Sources over Expenditures | (333,333)                 | (500,000)                 |               |
| Ending Fund Balance*                                                | 589,405                   | 422,738                   |               |

#### \* - Unaudited





### Sales Tax Analysis and Comparison 2022

|                       |            | Motor Vehicle |                  |
|-----------------------|------------|---------------|------------------|
|                       | Sales Tax  | Sales Tax     | Total Sales      |
| Month/Year            | Collected* | Collected*    | Taxes Collected* |
| Jan-21                | 744,120    | 178,705       | 922,826          |
| Feb-21                | 743,695    | 139,660       | 883,356          |
| Mar-21                | 906,817    | 124,138       | 1,030,955        |
| Apr-21                | 918,293    | 168,662       | 1,086,954        |
| May-21                | 896,848    | 213,617       | 1,110,465        |
| Jun-21                | 1,015,237  | 219,682       | 1,234,920        |
| Jul-21