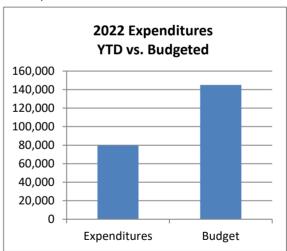

81,100<br>50              | 68.9%<br>280.2% |
| Total Operating Revenues                                            | 55,979                    | 81,150                    | 69.0%           |
| Expenditures: Operations Capital Outlay                             | -<br>79,593               | -<br>145,000              | 54.9%           |
| Total Expenditures                                                  | 79,593                    | 145,000                   | 54.9%           |
| Excess (Deficiency) of Revenues and Other Sources over Expenditures | (23,613)                  | (63,850)                  |                 |
| Ending Fund Balance*                                                | 76,438                    | 36,201                    |                 |

### \* - Unaudited





## Town of Johnstown, Colorado Statement of Revenues, Expenditures, and Changes in Fund Balances - Parks and Open Space Fund Period Ending August 31, 2022 Unaudited

| Parks and Open Space Fund                                           | 2022<br>Actuals<br>August | 2022<br>Adopted<br>Budget       | %<br>Complete           |
|---------------------------------------------------------------------|---------------------------|---------------------------------|-------------------------|
| Beginning Fund Balance                                              | 7,277,919                 | 7,277,919                       |                         |
| Revenues: Taxes & Fees Miscellaneous Revenue Transfers In           | 1,010,268<br>59,121<br>0  | 498,150<br>222,000<br>1,162,000 | 202.8%<br>26.6%<br