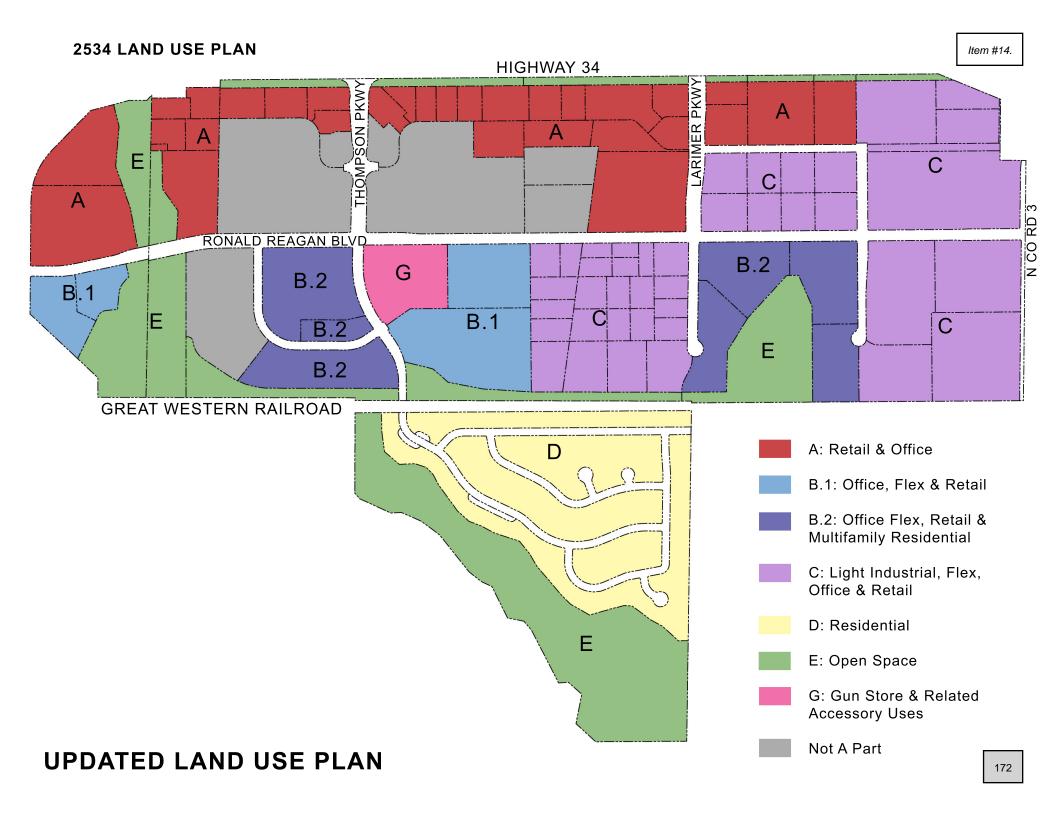

# **PUBLIC HEARING**

- <u>14.</u> Resolution 2022-40 Approving an Amendment to the 2534 P.U.D. Design Guidelines Land Use Plan on 2.1 Acres, to allow Multifamily
- 15. Resolution 2022-41 Approving the Final Subdivision Plat for Johnstown Farms Filing No. 2