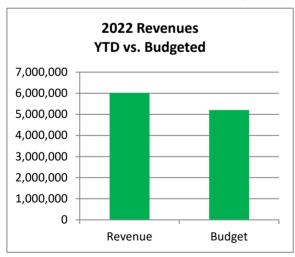

| 6,012,114                      | 5,202,617                   | 115.6%                     |
| Operations & Maintenance Capital                                       | 1,312,496<br>1,416,693         | 3,599,400<br>2,769,000      | 36.5%<br>51.2%             |
| Total Expenditures                                                     | 2,729,189                      | 6,368,400                   | 42.9%                      |
| Excess (Deficiency) of Revenues and<br>Other Sources over Expenditures | 3,282,925                      | (1,165,783)                 |                            |
| Ending Fund Balance*                                                   | 18,414,729                     | 13,966,021                  |                            |

### \* - Unaudited





## Town of Johnstown, Colorado Statement of Revenues, Expenditures, and Changes in Fund Balances - Capital Projects Fund Period Ending August 31, 2022 Unaudited

| Capital Projects Fund                                               | 2022<br>Actuals<br>August | 2022<br>Adopted<br>Budget | %<br>Complete   |
|---------------------------------------------------------------------|---------------------------|---------------------------|-----------------|
| Beginning Fund Balance                                              | 14,524,244                | 14,524,244                |                 |
| Revenues: Taxes and Fees Miscellaneous Revenue                      | 753,266<br>-              | 240,000                   | 313.9%          |
| Interest<br>Transfers In