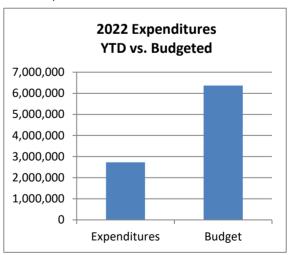

| 6,012,114                      | 5,202,617                   | 115.6%                     |
| Operations & Maintenance Capital                                       | 1,312,496<br>1,416,693         | 3,599,400<br>2,769,000      | 36.5%<br>51.2%             |
| Total Expenditures                                                     | 2,729,189                      | 6,368,400                   | 42.9%                      |
| Excess (Deficiency) of Revenues and<br>Other Sources over Expenditures | 3,282,925                      | (1,165,783)                 |                            |
| Ending Fund Balance*                                                   | 18,414,729                     | 13,966,021                  |                            |

### \* - Unaudited





## Town of Johnstown, Colorado Statement of Revenues, Expenditures, and Changes in Fund Balances - Capital Projects Fund Period Ending August 31, 2022 Unaudited

| Capital Projects Fund                                               | 2022<br>Actuals<br>August | 2022<br>Adopted<br>Budget | %<br>Complete   |
|---------------------------------------------------------------------|---------------------------|---------------------------|-----------------|
| Beginning Fund Balance                                              | 14,524,244                | 14,524,244                |                 |
| Revenues: Taxes and Fees Miscellaneous Revenue                      | 753,266<br>-              | 240,000                   | 313.9%          |
| Interest<br>Transfers In