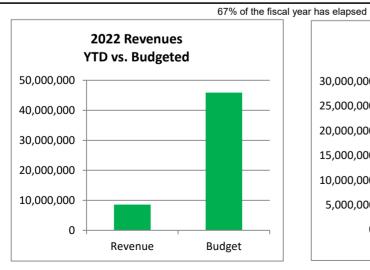

e              | 1,890,945<br>1,987,255<br>1,018,837<br>82,802 | 1,006,050<br>850,650<br>40,179,550<br>6,900   | 188.0%<br>233.6%<br>2.5%<br>1200.0% |
| Total Non-Operating Revenues (Expenses)                                       | 4,979,839                                     | 42,043,150                                    | 11.8%                               |
| Excess (Deficiency) of Revenues and Other Sources over Expenses               | (4,193,404)                                   | 20,149,270                                    |                                     |
| Ending Cash Balance*                                                          | 18,197,722                                    | 42,540,396                                    |                                     |





### Town of Johnstown, Colorado Statement of Revenues, Expenditures, and Changes in Fund Balances - Sewer Fund Period Ending August 31, 2022 Unaudited

| Sewer Fund                                                                   | 2022<br>Actuals<br>August                              | 2022<br>Adopted<br>Budget                                  | %<br>Complete                             |
|------------------------------------------------------------------------------|--------------------------------------------------------|------------------------------------------------------------|-------------------------------------------|
| Beginning Cash Balance                                                       | 62,270,933                                             | 62,270,933