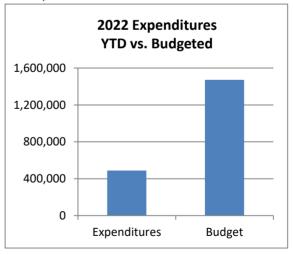

>1,018,862       | 5,000<br>1,140,000        | 721.0%<br>89.4% |
| Total Operating Revenues                                            | 2,134,867                 | 1,859,959                 | 114.8%          |
| Expenditures: Operations Capital Outlay                             | 488,346<br>               | 1,472,000                 | 33.2%<br>0.0%   |
| Total Expenditures                                                  | 488,346                   | 1,472,000                 | 33.2%           |
| Excess (Deficiency) of Revenues and Other Sources over Expenditures | 1,646,521                 | 387,959                   |                 |
| Ending Fund Balance*                                                | 8,312,243                 | 7,053,681                 | ·               |







# Town of Johnstown, Colorado Statement of Revenues, Expenditures, and Changes in Fund Balances - Recreation Center Fund Period Ending August 31, 2022 Unaudited

| Recreation Center Fund                                              | 2022<br>Actuals<br>August | 2022<br>Adopted<br>Budget | %<br>Complete |
|---------------------------------------------------------------------|---------------------------|---------------------------|---------------|
| Beginning Fund Balance                                              | 922,738                   | 922,738                   |               |
| Revenues: State Grants Transfers In Earnings on Investment          | 12,500<br>-<br>-          | 0<br>-<br>-               |               |
| Total Operating Revenues