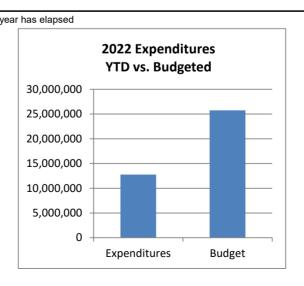

| 1,890,945<br>1,987,255<br>1,018,837<br>82,802 | 1,006,050<br>850,650<br>40,179,550<br>6,900   | 188.0%<br>233.6%<br>2.5%<br>1200.0% |
| Total Non-Operating Revenues (Expenses)                                       | 4,979,839                                     | 42,043,150                                    | 11.8%                               |
| Excess (Deficiency) of Revenues and Other Sources over Expenses               | (4,193,404)                                   | 20,149,270                                    |                                     |
| Ending Cash Balance*                                                          | 18,197,722                                    | 42,540,396                                    |                                     |





### Town of Johnstown, Colorado Statement of Revenues, Expenditures, and Changes in Fund Balances - Sewer Fund Period Ending August 31, 2022 Unaudited

| Sewer Fund                                                                   | 2022<br>Actuals<br>August                              | 2022<br>Adopted<br>Budget                                  | %<br>Complete                             |
|------------------------------------------------------------------------------|--------------------------------------------------------|------------------------------------------------------------|-------------------------------------------|
| Beginning Cash Balance                                                       | 62,270,933                                             | 62,270,933