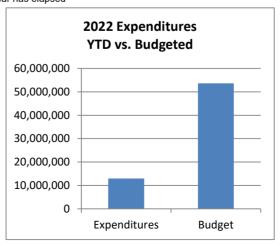

.2%<br>25938.0%               |
| Total Non-Operating Revenues (Expenses)                                      | 4,688,123                                              | 4,312,940                                                  | 108.7%                                    |
| Excess (Deficiency) of Revenues and Other Sources over Expenses              | (6,303,954)                                            | (46,326,060)                                               |                                           |
| Ending Cash Balance*                                                         | 55,966,980                                             | 15,944,873                                                 |                                           |

67% of the fiscal year has elapsed





# Town of Johnstown, Colorado Statement of Revenues, Expenditures, and Changes in Fund Balances - Drainage Fund Period Ending August 31, 2022 Unaudited

| Drainage Fund                                                                                   | 2022<br>Actuals<br>August                    | 2022<br>Adopted<br>Budget                       | %<br>Complete           |
|-------------------------------------------------------------------------------------------------|----------------------------------------------|-------------------------------------------------|-------------------------|
| Beginning Cash Balance                                                                          | 3,515,563                                    | 3,515,563                                       |