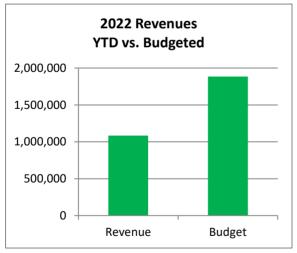

otal Operating Revenues                                            | 1,084,802                 | 1,884,650                       | 57.6%                   |
| Expenditures: Operations Capital Outlay Transfers Out               | 318,577<br>1,473,325<br>- | 1,037,550<br>2,737,000          | 30.7%<br>53.8%          |
| Total Expenditures                                                  | 1,791,902                 | 3,774,550                       | 47.5%                   |
| Excess (Deficiency) of Revenues and Other Sources over Expenditures | (707,100)                 | (1,889,900)                     |                         |
| Ending Fund Balance*                                                | 6,570,819                 | 5,388,019                       |                         |







## Town of Johnstown, Colorado Statement of Revenues, Expenditures, and Changes in Fund Balances - Street and Alley Fund Period Ending August 31, 2022 Unaudited

| Street and Alley Fund                                                  | 2022<br>Actuals<br>August      | 2022<br>Adopted<br>Budget   | %<br>Complete              |
|------------------------------------------------------------------------|--------------------------------|-----------------------------|----------------------------|
| Beginning Fund Balance                                                 | 15,131,804                     | 15,131,804                  |                            |
| Revenues: Taxes & Fees Intergovernmental                               | 3,224,275<br>189,828           | 3,191,400<br>707,667