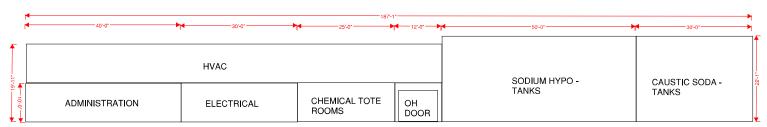

# 12. RFP Award for Raw Water Transmission Project

Doug Gossett, The Town's Civil Engineer II, presented noting the Town is undergoing improvements to its utilities. The Town is currently under design to increase the capacity of the water treatment plant from 6.2 million gallons per day to 12 million gallons per day. In order to supply the raw water needed to the new treatment plant, the existing 11-mile, 16-inch raw water pipeline, from Lone Tree Reservoir to the water treatment plant and the existing pump station at Lone Tree Reservoir needs to be expanded to increase capacity. Mr. Gossett noted staff recommended asking for 20% contingency on this project.