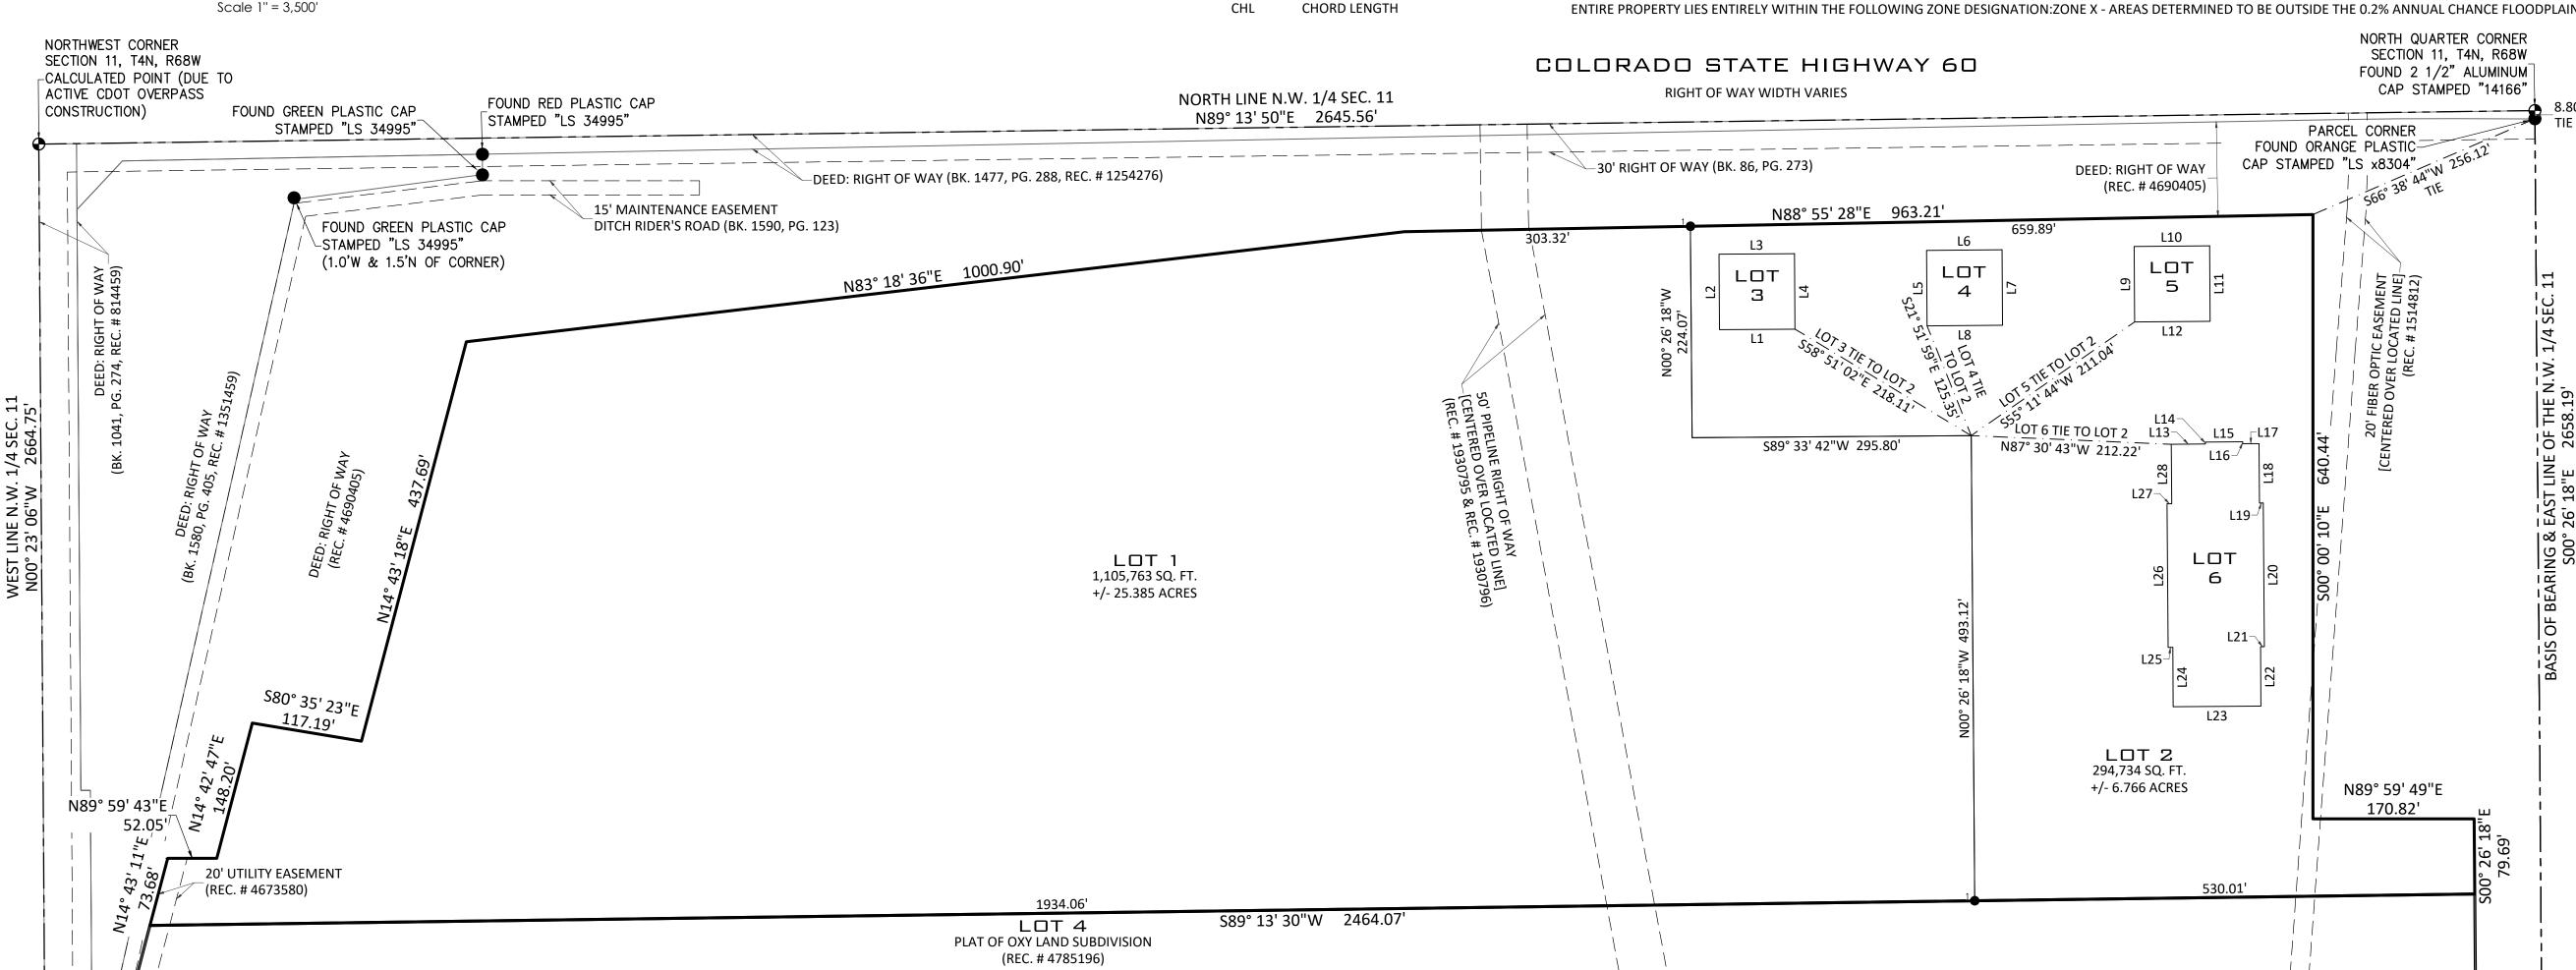

# RETAIL EAST (40.78 AC.) – Exhibit A-1 Plat

Tract B and Lots 1, 2, 3, 4, and 5 of the East Ledge Rock Center Filing No. 2 Subdivision (Rec. 4853717), situate in the NE 1/4 of Section 11, Township 4 North, Range 68 West, of the 6<sup>th</sup> P.M., Town of Johnstown, County of Weld, State of Colorado, containing approximately 40.78 acres.

# RETAIL WEST (7.83 AC.) – Exhibit A-2 Plat

Lots 2, 3, 4, and 5 of the West Ledge Rock Center Filing No. 1 Subdivision (Rec. 4838311), situate in the NE 1/4 of Section 11, Township 4 North, Range 68 West, of the 6<sup>th</sup> P.M., Town of Johnstown, County of Weld, State of Colorado, containing approximately 7.83 acres.

CONTAINING 1,447,024 SQUARE FEET OR 33.219 ACRES MORE OR LESS

| ,     |         |                 |
|-------|---------|-----------------|
|       | LINE TA | BLE             |
| TAG#  | LENGTH  | DIRECTION       |
| L1    | 80.00'  | 589*33'42"W     |
| L2    | 80.00'  | N00°26'18"W     |
| . L3  | 80.00'  | N89*33'42*E     |
| L4    | 80.00"  | 900*26'18"E     |
| L5    | 80.00'  | N00"26'18"W     |
| L6    | 80.00'  | N89"33'42"E     |
| L7    | 80.00'  | 900°26'18"E     |
| L8    | 80.00*  | 589*33'42"W     |
| L9    | 80.00'  | N00*26'18"W     |
| L10   | 80.00'  | N89"33'42"E     |
| 111   | 80.00'  | 500°26'18"E     |
| L12   | 80.00'  | 589*33'42"W     |
| L13   | 36.21   | N89*33'42*E     |
| L14   | 2.00/   | N00°26'17"W     |
| L15   | 39.50   | N89*33'43*E     |
| L16   | 2.00    | 500*26'18"E     |
| 117   | 17.29'  | N89"33'44"E     |
| L18   | 63.00/  | 500°26'17"E     |
| L19   | 4.00    | N89*33'42*E     |
| L20   | 152.25" | 500*26'18"E     |
| L21   | 4.00"   | 589°33'42"W     |
| L22   | 63.00/  | 500°26'17"E     |
| L23   | 93.00   | 589*33'42*W     |
| L24   | 63.00   | N00°26'17"W     |
| L25   | 5.00"   | 589°33'42"W     |
| L26   | 152.25  | N00*26*18*W     |
| L27   | 5.00    | N89"33"42"E     |
| 1.28  | 63.00   | N00"26"18"W     |
|       |         |                 |
| IDEN" | TIFIER  | AREA            |
| LO    | T1      | 1,105,768 SQ. F |
|       |         |                 |

| ñ   |            | -               |
|-----|------------|-----------------|
|     | IDENTIFIER | AREA            |
| 7,1 | LOT 1      | 1,105,763 SQ. I |
|     | LOT 2      | 6,400 SQ. FT.   |
|     | LOT 3      | 6,400 SQ, FT.   |
|     | LOT 4      | 6,400 SQ. FT.   |
|     | LOT 5      | 27,827 SQ, FT   |
|     | TRACT A    | 294,734 SQ, F   |
|     |            |                 |